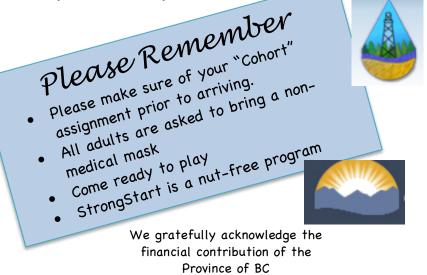

21        | 22         |
| Family    | Family    | Family    | Family    | Family     |
| Cohort #1 | Cohort #2 | Cohort #3 | Cohort #4 | Cohort #5  |
| 25        | 26        | 27        | 28        | 29         |
| Family    | Family    | Family    | Family    | Closed for |
| Cohort #1 | Cohort #2 | Cohort #3 | Cohort #4 | NI Day     |

Vísít us at www.earlylearníng.prn.bc.ca



What is Strongstart?

- Due to the COVID-19 Pandemic all StrongStarts will be by scheduled appointment only.
- Please remember to wait outside the front entrance of the school for the facilitator.
- Effective **pre-school program** to support literacy and social skills
- Qualified **Early Childhood Educator** on site to support learning and answer questions
- A School District 60 partnership with your community