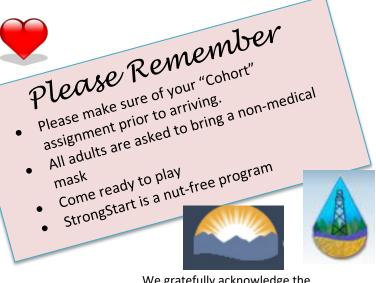

- what is strongstart?
- Due to the COVID-19 Pandemic all StrongStarts will be by scheduled appointment only.
- Please remember to **wait outside the school** for the facilitator.
- Effective **pre-school program** to support literacy and social skills
- Qualified Early Childhood Educator on site to support learning and answer questions
- A **School District 60** partnership with your community

We gratefully acknowledge the financial contribution of the Province of BC